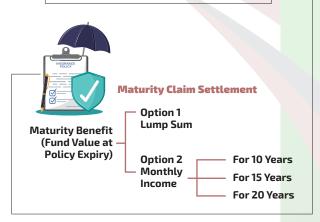

# **Loyalty Benefits Loyalty Dividend**

The Company shall credit the loyalty dividend to the fund account

#### Policy Term = 20

0.5 times of the basic annual premium is added to the fund at the end of 15 Years

3 times of basic annual premium is added to the fund at the end of policy term

#### Policy Term = 15

1.25 times of the basic annual premium is added to the fund at the end of policy term

For more details on benefits, exclusions, terms and conditions, please read the policy document carefully before concluding a sale.